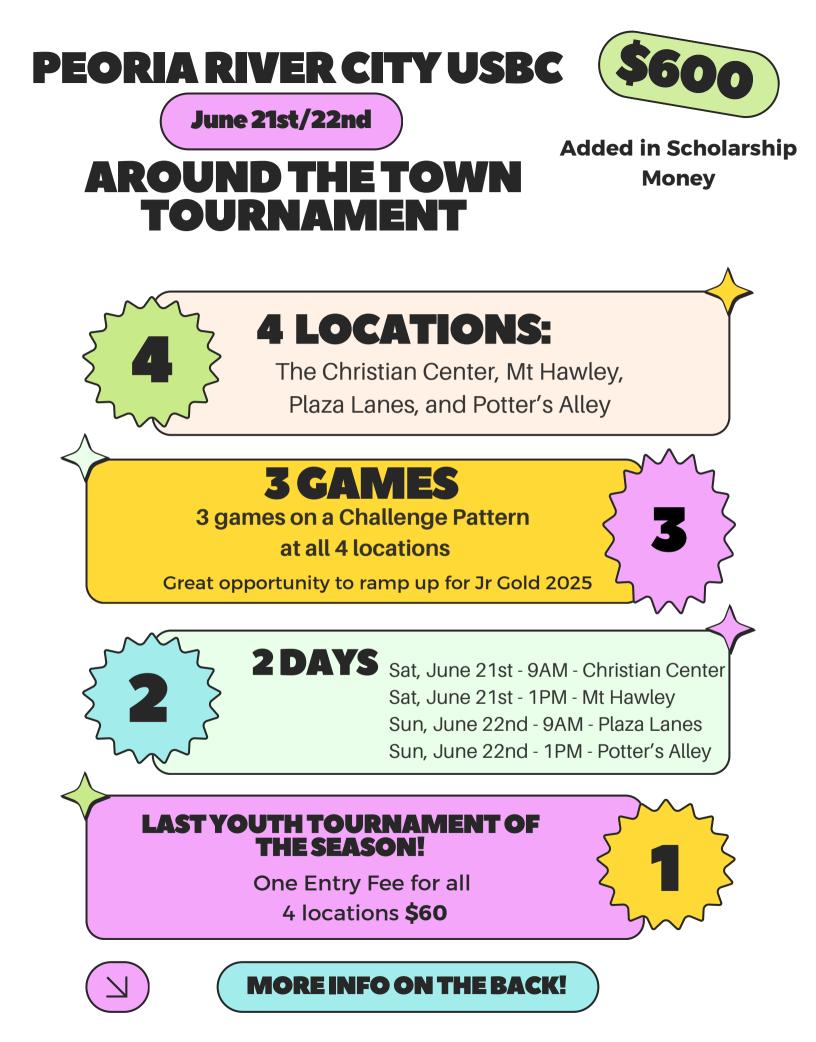

## Or mail entry to: Amy Hauk 6701 W. Pottstown Road, Peoria, IL 61615

1. All youth bowlers MUST be a certified USBC Youth member. Check-in starts 30 minutes before squad time.

2. Entries will be accepted until squad time depending on the availability of lanes.

3. Entry fee is \$60: \$36 lineage, \$22 Scholarship, \$2 Tournament fees.

4. There are 6 divisions: U12 Girls, U12 Boys, U15 Girls, U15 Boys, U18 Girls, and U18 Boys. Divisions will remain separated by gender, if we have at least 4 entries within that age's division, otherwise, genders will be combined by age. The age of the youth bowlers as of Aug. 1, 2024 will determine their division.